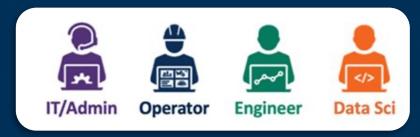

## Capture usage metrics by sector, site, and user

- What sites are leaders in adopting Seeq?
- What sites need help in their adoption journey?
- Who are the power users at a site?
- Usage metrics provides a proxy to business value creation