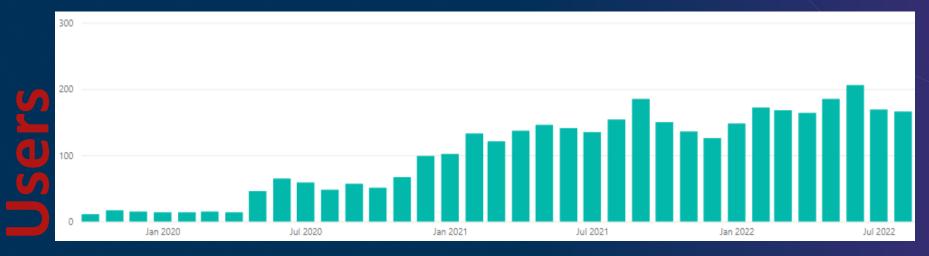

## Capture usage metrics by sector, site, and user

- What sites are leaders in adopting Seeq?
- What sites need help in their adoption journey?
- Who are the power users at a site?
- Usage metrics provides a proxy to business value creation