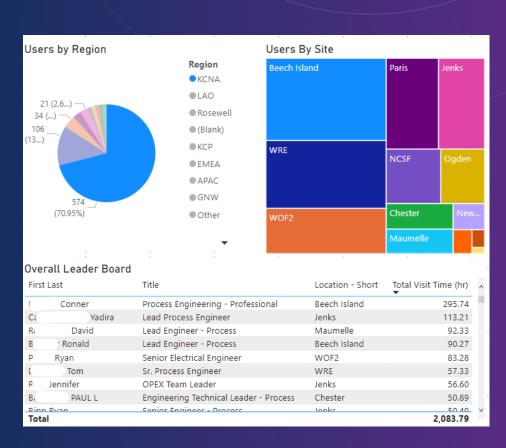

## Capture usage metrics by sector, site, and user

- What sites are leaders in adopting Seeq?
- What sites need help in their adoption journey?
- Who are the power users at a site?
- Usage metrics provides a proxy to business value creation