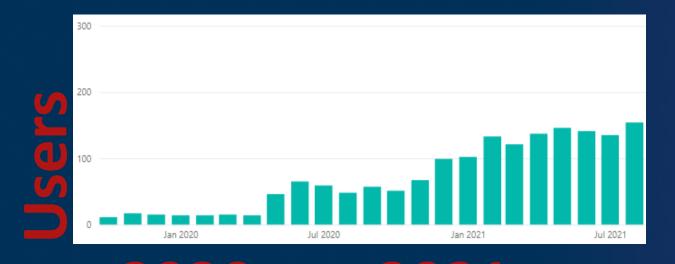

## Capture usage metrics by sector, site, and user

- What sites are leaders in adopting Seeq?
- What sites need help in their adoption journey?
- Who are the power users at a site?
- Usage metrics provides a proxy to business value creation