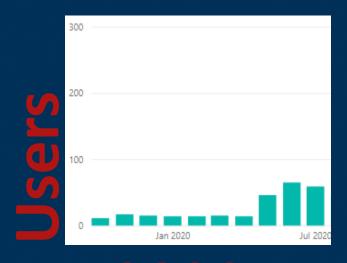

## Capture usage metrics by sector, site, and user

- What sites are leaders in adopting Seeq?
- What sites need help in their adoption journey?
- Who are the power users at a site?
- Usage metrics provides a proxy to business value creation