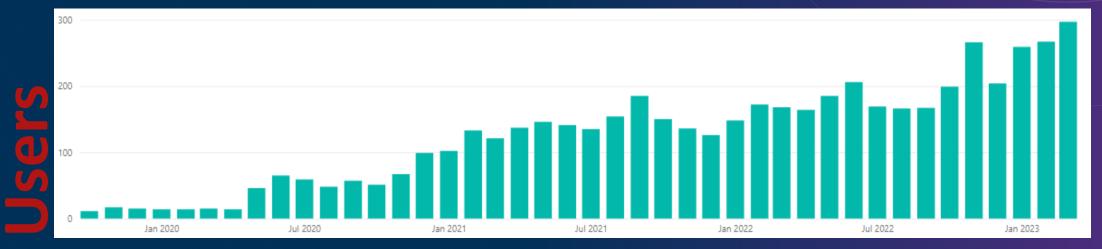

## Capture usage metrics by sector, site, and user

- What sites are leaders in adopting Seeq?
- What sites need help in their adoption journey?
- Who are the power users at a site?
- Usage metrics provides a proxy to business value creation