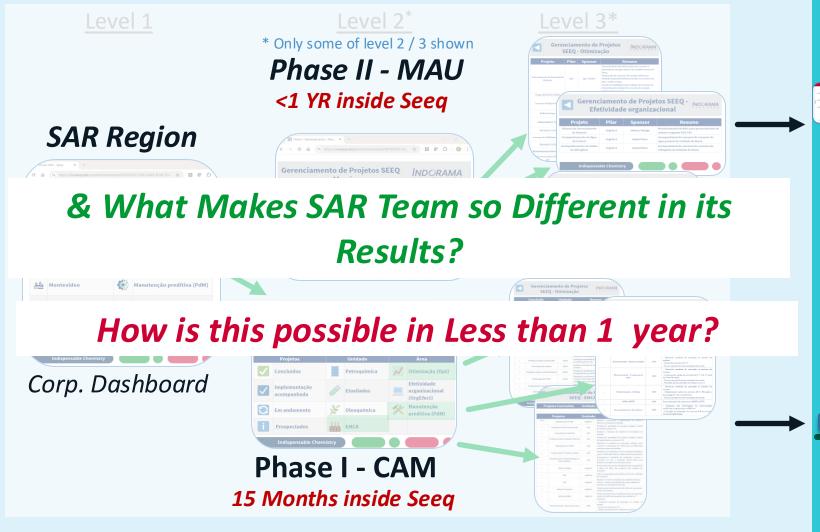

# How it started | SAR's first 9 Month Journey

- AIA Accelerated Value Delivery Program
  - (Indorama's Champion Program)

**5 Step Program** 

Champion in Program | Phase I CAM

### The Results of Year 1

Phase I and Phase II | CAM & MAU

**Digi**tal x **IVEX** COMPETITION 2024

8 Sites

**Scaling Across Indorama Ventures:** Aims to onboard 15-20 sites by 2025 and the top 50 by 2026, leveraging the successes of phase one sites.

### **From Champion**

### to Regional Lead