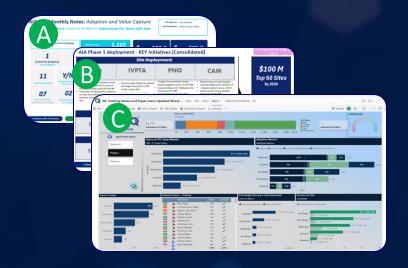

### **The SAR Program Results**

Global Track & Communicate "Deliver"

**Tech adoption & Communication** 

V2V@Scale & Utilize other's Success

A: Charter Updates Monthly B: CTOs Updates Monthly

C: AIA Progress Live Automated Dashboard