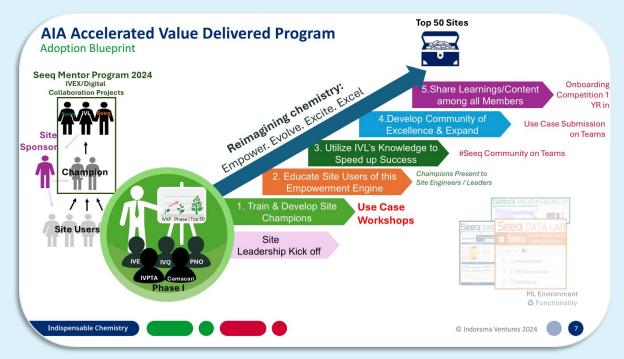

# How it started | SAR's first 9 Month Journey

- AIA Accelerated Value Delivery Program
  - (Indorama's Champion Program)

**5 Step Program** 

Champion in Program | Phase I CAM

### The Results of Year 1

Phase I and Phase II | CAM & MAU

**Digi**tal x **IVEX** COMPETITION 2024

8 Sites

**Scaling Across Indorama Ventures:** Aims to onboard 15-20 sites by 2025 and the top 50 by 2026, leveraging the successes of phase one sites.