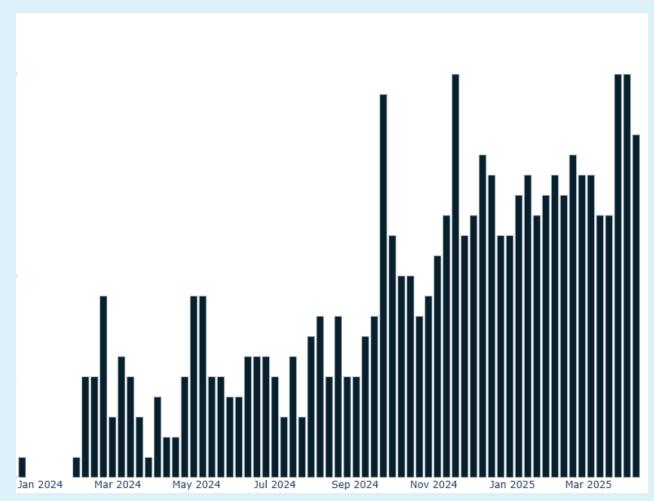

User base growth

# **Our Adoption Curves**

Aug 2024 Sep 2024 Oct 2024 Nov 2024 Dec 2024 Jan 2025 Feb 2025 Mar 2025 Apr 2025

Al Assistant Use

Seeq Users