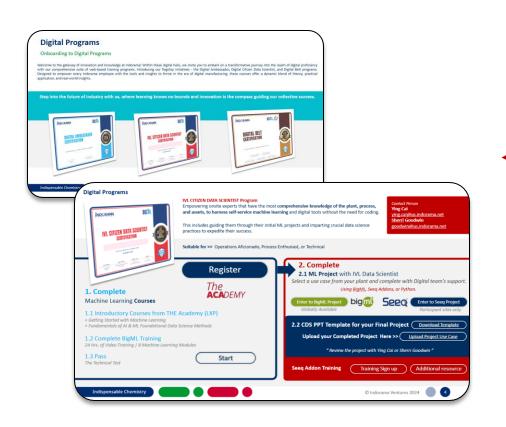

#### Building a Culture of Continuous & Higher Learning Opportunities

Adding Seeq Add-on's as part of the Citizen Data Scientist (CDS) Academy

New Data Literacy Course being Constructed: From Raw Data to Actionable Insights to Deep Technical Understanding (ML/DS)