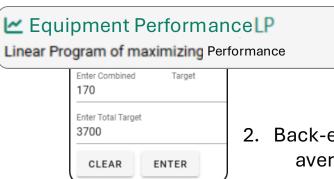

#### Part 1 | Engineering precision meets Data Science collaboration

Site Wide: Optimizer for Several Units with dynamic constraints (Linear Model Solver)

Process Expert

#### Part 2 | Linear Programming Project

Find the maximum overall efficiency of several equipment

The key is the relationships between the variables built in Seeq by the Seeq Champion. This allows the validity of the output.

1. Easy Operator Interface for Access:

2. Back-end constraints (by Eng.) work with daily averages to build recommended conditions