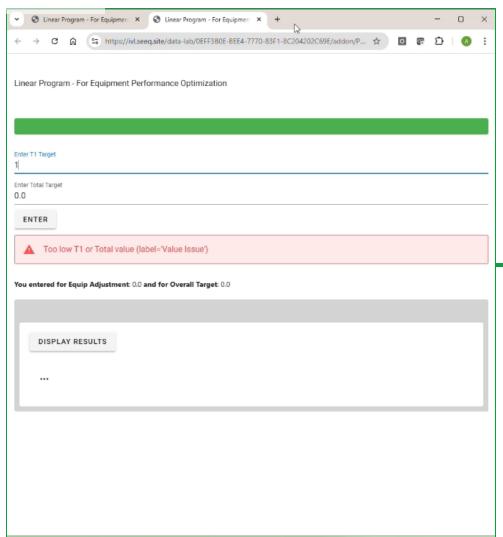

#### Part 1 | Engineering precision meets Data Science collaboration

Site Wide: Optimizer for Several Units with dynamic constraints (Linear Model Solver)

Process Expert

#### Part 2 | Linear Programming Project

Find the maximum overall efficiency of several equipment

The key is the relationships between the variables built in Seeq by the Seeq Champion. This allows the validity of the output.

1. Easy Operator Interface for Access:

2. Back-end constraints (by Eng.) work with daily averages to build recommended conditions