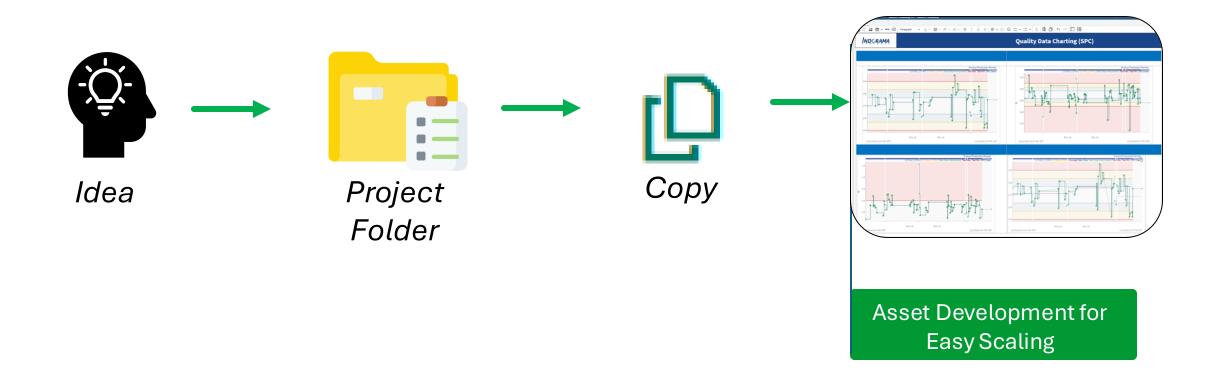

#### Optimizing Data Science Deployment with 5

Driving Results with Limited Resources: A Structured Path Forward

CHALLENGE

Small number of Data Scientists with expanding Seeq usage and challenges for fast value delivery. Driving forward fast, lean team, Big Impact

SOLUTION

Add framework to utilize value/alignment structure Do initial solution and then make add-on

Solve Once & Share with ALL Indorama Ventures

RESULTS

Availability of the solutions to all Seeq users with minimal impact on Data Science team time. Value increased for entire company.