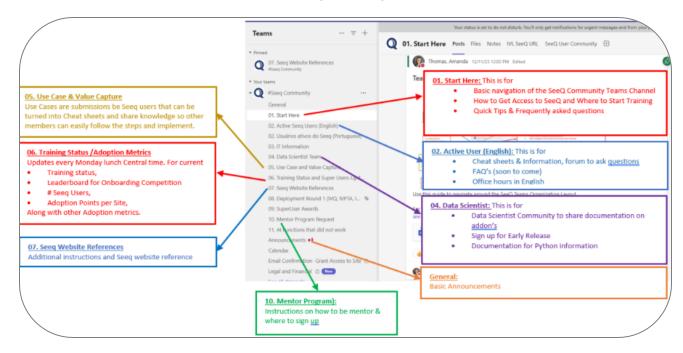

#### **Organization & Cross Sharing**

Goal: Minimize impromptu emails, team chats, and unplanned "jump on a call for support"

Allowing our Data scientist team to have "less interrupted work time"

- Communicating and reaching out globally to other users that are programming
- Phased deployment of Add-on's

- Upload final code templates (ensuring we always think of the long-term reusability)
- Self-service video & training for add-ons

Office hours for data scientis

 Team communication during project (Group Chats and Project Plders)