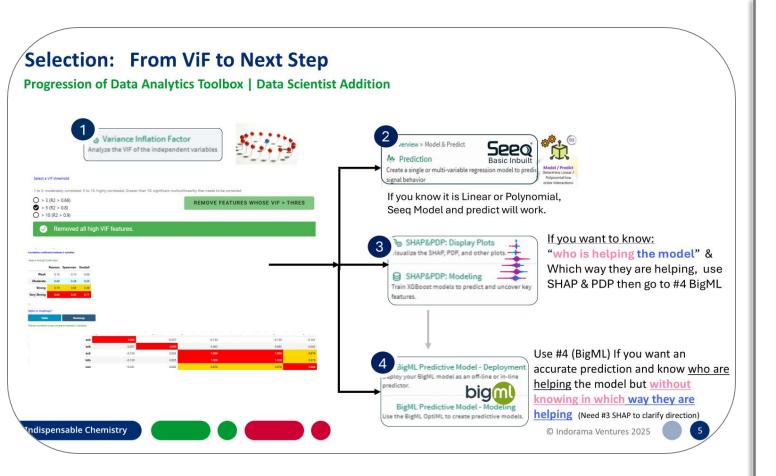

#### Progression for Data Analytic Toolbox | Add-on Selection

Selection Manual Snapshot: Choosing the Right Tool at the Right Time

#### Guidance for Non-Data Scientists on ML Tools

Selection Manual Snapshot: Choosing the Right Tool at the Right Time