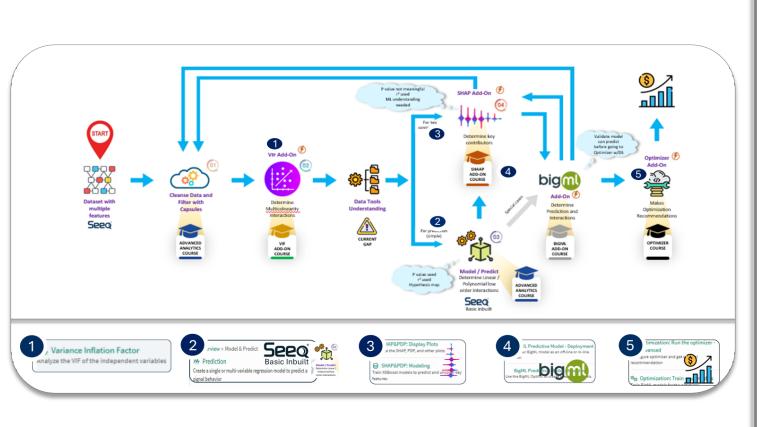

#### Optimizing Data Science Deployment with 5

Driving Results with Limited Resources: A Structured Path Forward

CHALLENGE

Small number of Data Scientists with expanding Seeq usage and challenges for fast value delivery. Driving forward fast, lean team, Big Impact

SOLUTION

Add framework to utilize value/alignment structure Do initial solution and then make add-on

Solve Once & Share with ALL Indorama Ventures

RESULTS

Availability of the solutions to all Seeq users with minimal impact on Data Science team time. Value increased for entire company.

#### Progression for Data Analytic Toolbox | Add-on Selection

Selection Manual Snapshot: Choosing the Right Tool at the Right Time

#### Guidance for Non-Data Scientists on ML Tools

Selection Manual Snapshot: Choosing the Right Tool at the Right Time