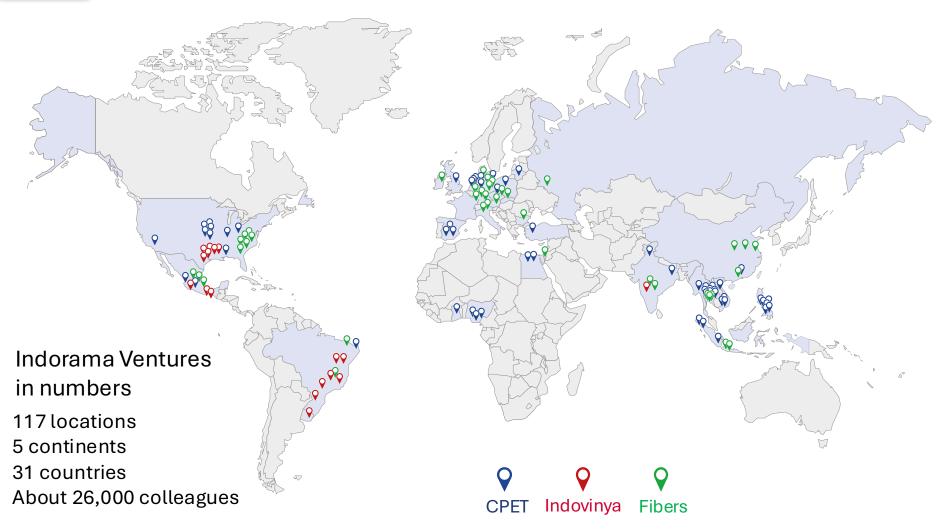

#### Indorama Ventures Worldwide Locations

#### Indorama Ventures Worldwide Locations

Presence in

31 countries

Consolidated revenues of

\$15.6B

(FY2023)

115+

Manufacturing facilities