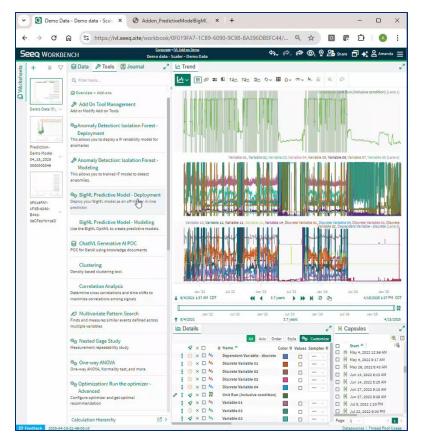

#### ML in our Data Scientist (DS) Community

Solve Once & Share with ALL Indorama – Delivery V2V@Scale

#### **AMER - Digital**

Data Scientist using their skills to Scale value across IVL

Senior Data Scientist

Data Science Engineer

#### Non-Data Scientist Members

Fueled by their Passion for Data Analytics making Advanced Models

**Process Experts** 

With a
Working
knowledge

& a Passion for making a bigger change @ IVL through Data!

**Process Experts** 

We recognize this group of extraordinary talent elevating us with more complex models & Add-ons inside our AIA Platform!