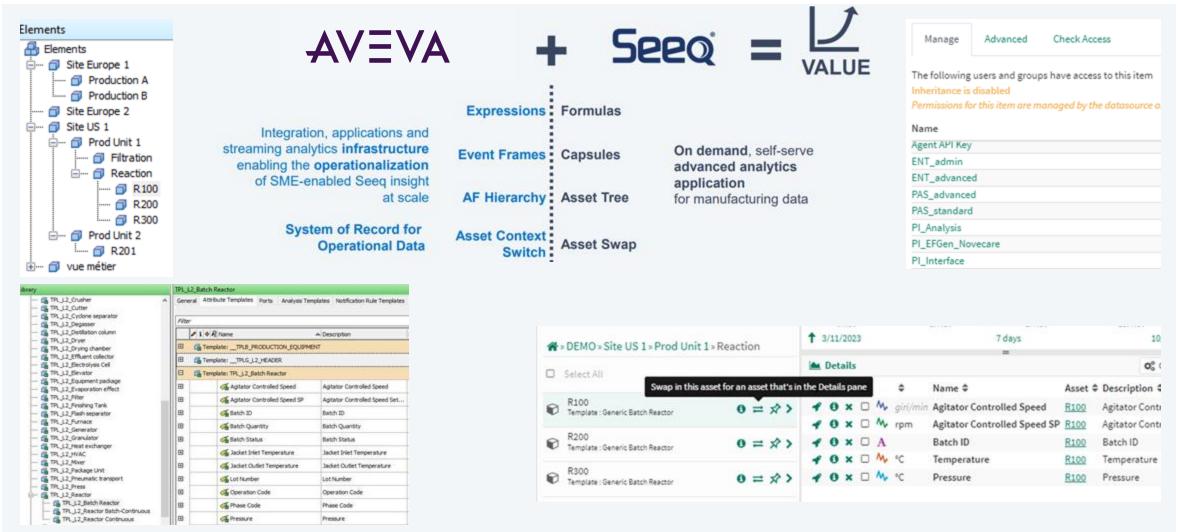

#### Data model to leverage power of Seeq

- 1. About Syensqo
- 2. Digital Transformation Journey: Data & Analytics
- 3. Accelerating Data Driven Decision Culture
- 4. Seeq Use Cases
- 5. Conclusion

#### Store the profiles for later use

Structured by Phase

Structured by Grade

Structured by Process Signal (temperature, pressure, power, ...)

Replicate an analysis by using the swap feature.