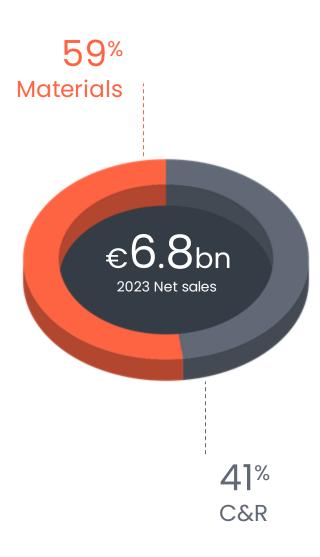

#### Materials

- #1 High-performance polymers
- #2 Materials for civil aerospace
- #1 Materials for defense

#### Consumer & Resources

- #2 Specialty surfactants and polymers
- #1 Flavors & Fragrances; Natural Vanillin
- #1 Mining reagents
- #1 Biocides for recycled water

#### Top-tier specialty player

23.7% Underlying EBITDA margin

#### Leadership in growth markets

Materials

TOP 3

Market position\*

% of 2022 net sales 13%

Agro, Feed & Food

**Building & others** 

Consumer Goods <sup>2</sup>