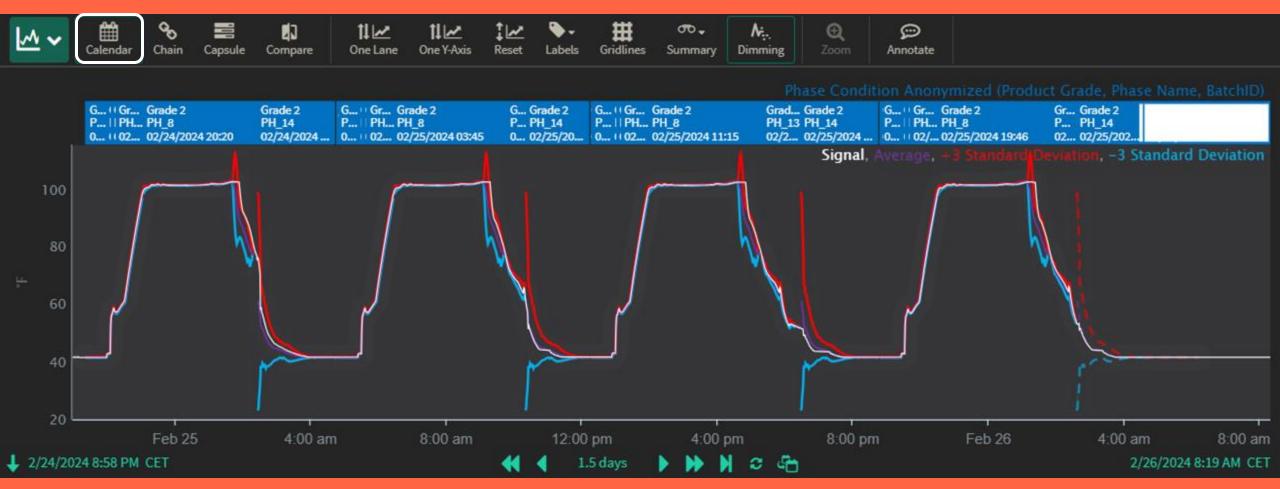

#### Augmented Golden Batch: From dream to reality with Seeq

Follow key process variables in real time and identify deviations

Define the ideal profile of a process variable throughout a batch as well as an acceptable/reference envelope based on statistics

Define the ideal profile of a process variable throughout a batch as well as an acceptable/reference envelope based on statistics