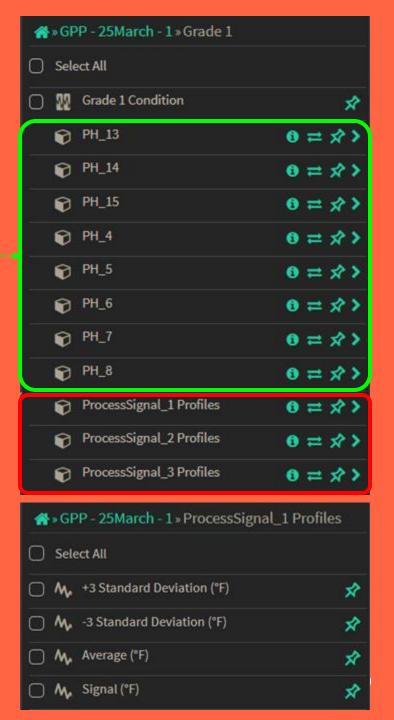

#### Store the profiles for later use

Structured by Phase

Structured by Grade

Structured by Process Signal (temperature, pressure, power, ...)

Replicate an analysis by using the swap feature.