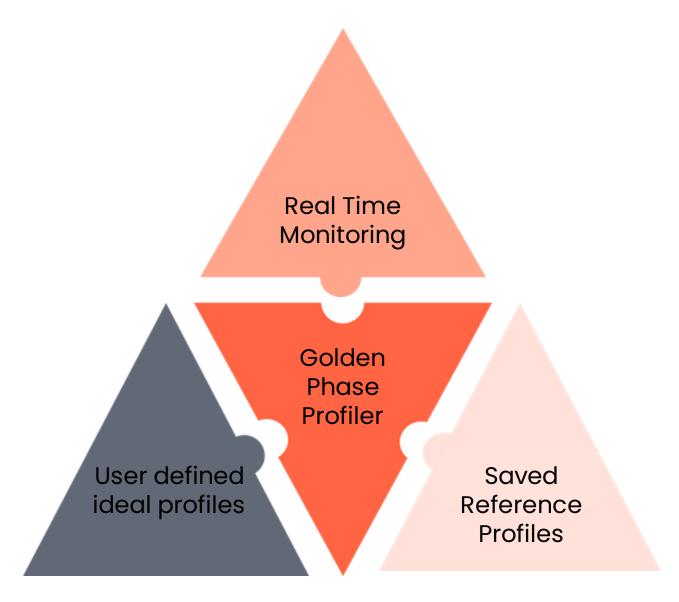

#### Augmented Golden Batch: From dream to reality with Seeq

Follow key process variables in real time and identify deviations

Define the ideal profile of a process variable throughout a batch as well as an acceptable/reference envelope based on statistics

Define the ideal profile of a process variable throughout a batch as well as an acceptable/reference envelope based on statistics

#### Store the profiles for later use

Structured by Phase

Structured by Grade

Structured by Process Signal (temperature, pressure, power, ...)

Replicate an analysis by using the swap feature.