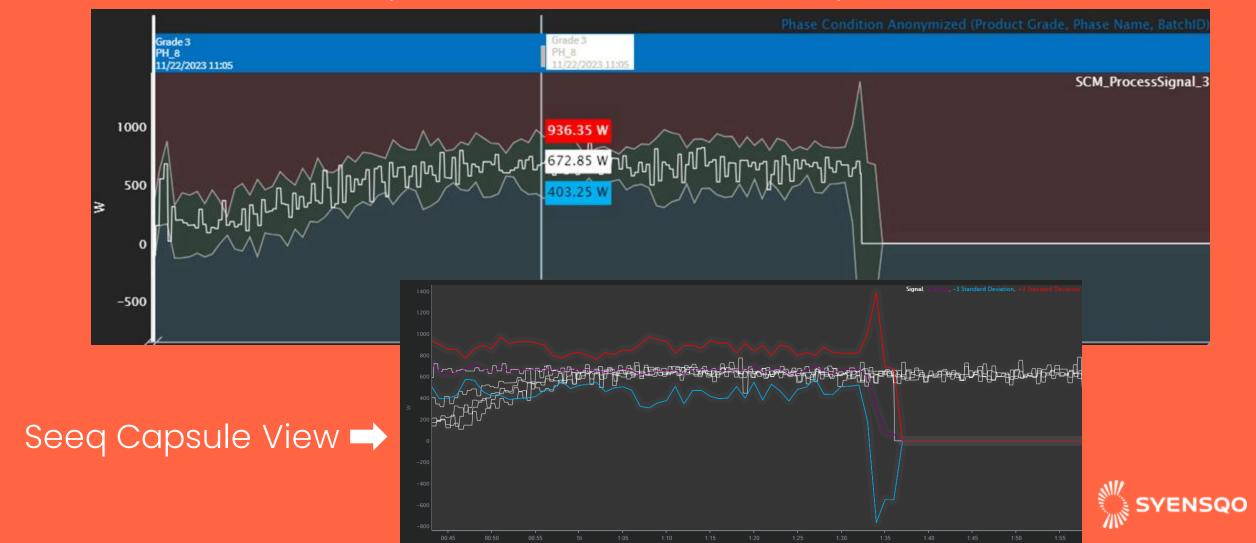

#### Augmented Golden Batch: From dream to reality with Seeq

Follow key process variables in real time and identify deviations

Define the ideal profile of a process variable throughout a batch as well as an acceptable/reference envelope based on statistics

Define the ideal profile of a process variable throughout a batch as well as an acceptable/reference envelope based on statistics