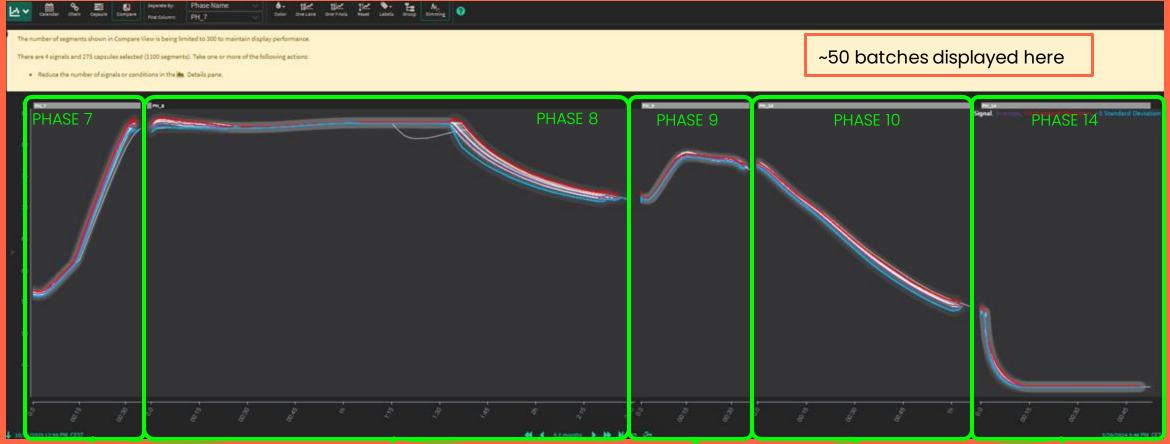

#### Store the profiles for later use

Structured by Phase

Structured by Grade

Structured by Process Signal (temperature, pressure, power, ...)

Replicate an analysis by using the swap feature.