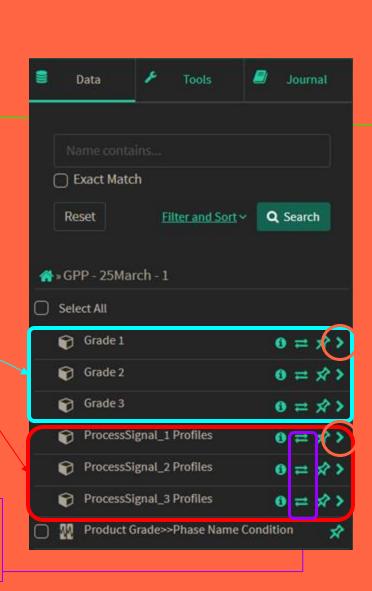

#### Store the profiles for later use

Structured by Phase

Structured by Grade

Structured by Process Signal (temperature, pressure, power, ...)

Replicate an analysis by using the swap feature.