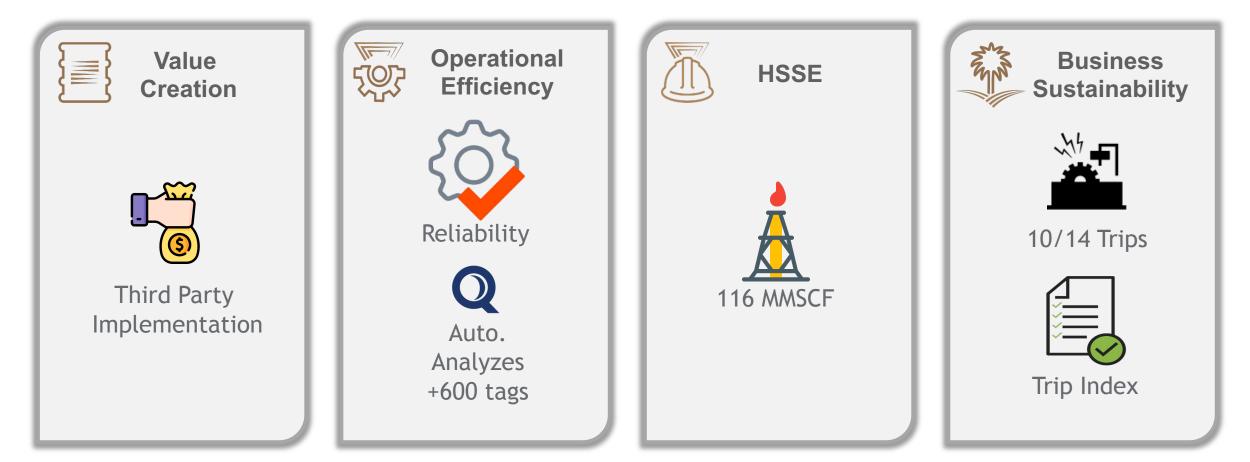

### **Realized Benefits**

#### > Benefits

## Seeq Advanced Analytical Tool Overview

> 14 Trips Due to The Mechanical Parts Temperature and Vibration Elements During 2018-2022