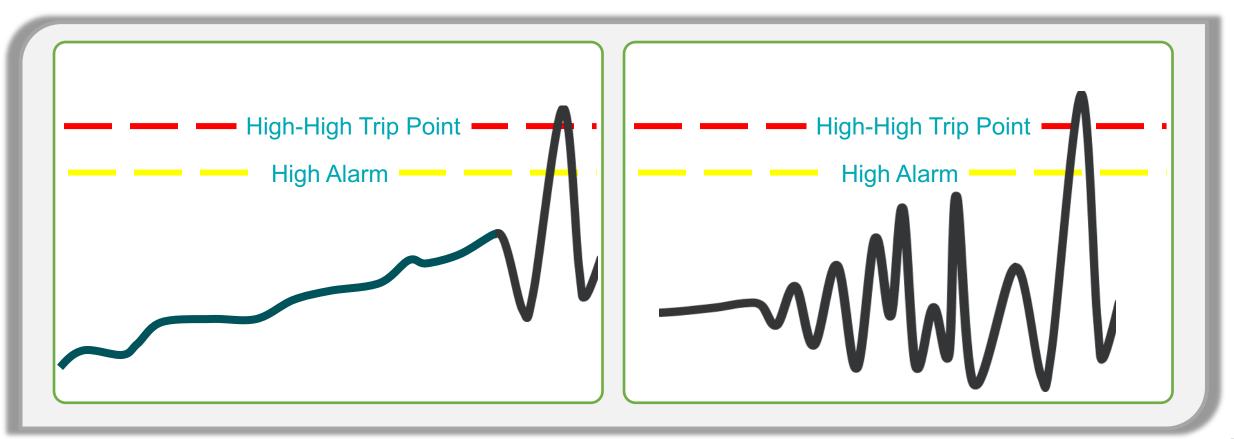

#### Results and Analysis

Vibration Examples of Previous Gas Compressor Trips Could Have Been Avoided