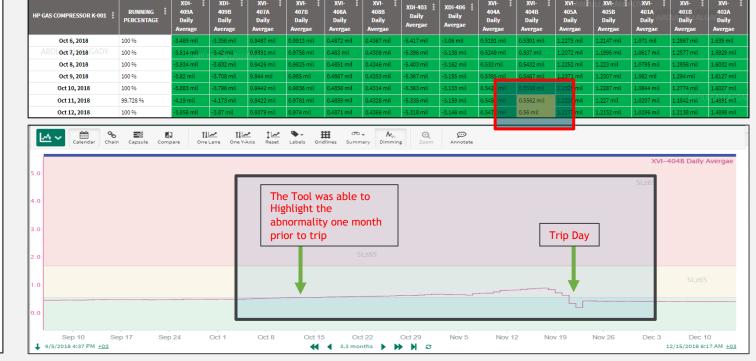

#### Results and Analysis

Vibration Examples of Previous Gas Compressor Trips Could Have Been Avoided