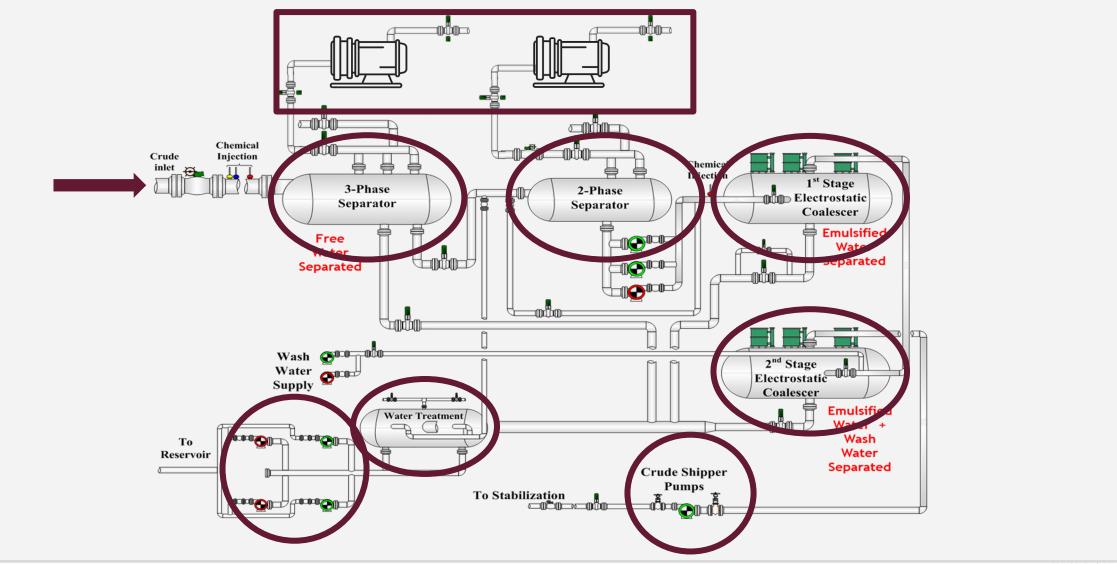

h Algady Predicting Centrifugal Gas Compressor Failures at Aging Oil and Gas Facilities with Seeq

See

conneqt

### Predicting Centrifugal Gas Compressor Failures at Aging Oil and Gas Facilities with Advanced Analytics

Abdullah K. Algady





### Aramco Overview

Aramco is one of the world's largest integrated energy and chemicals companies, creating value across the hydrocarbon chain, and delivering societal and economic benefits to people and communities around the globe who rely on the vital energy we supply.





## North Ghawar Producing Department - NGPD

#### NGPD Operates 9 Gas Oil Separation Plants (GOSP) at Ghawar Field.

- +40 Pressure Vessels
- > +10 Gas Compressors
- +25 Salt Water Injection Pumps
- > +20 Oil Charge/Shipper Pumps



connect



### **NGPD Process Overview**





### **Business Challenges Overview**

### Gas Compressors Failure History 2013-2022



 Instrumentation (vibration, temperature and process)

Process Abnormality

Lube and Seal oil systems





### **Business Challenges Overview**





## Seeq Advanced Analytical Tool Overview

> 14 Trips Due to The Mechanical Parts Temperature and Vibration Elements During 2018-2022





## Seeq Advanced Analytical Tool Overview

#### Results and Analysis



connequ



### First Failure Prediction Example

#### Results and Analysis

Vibration Examples of Previous Gas Compressor Trips Could Have Been Avoided







### First Failure Prediction Example

#### Results and Analysis

Vibration Examples of Previous Gas Compressor Trips Could Have Been Avoided







### Second Failure Prediction Example

###