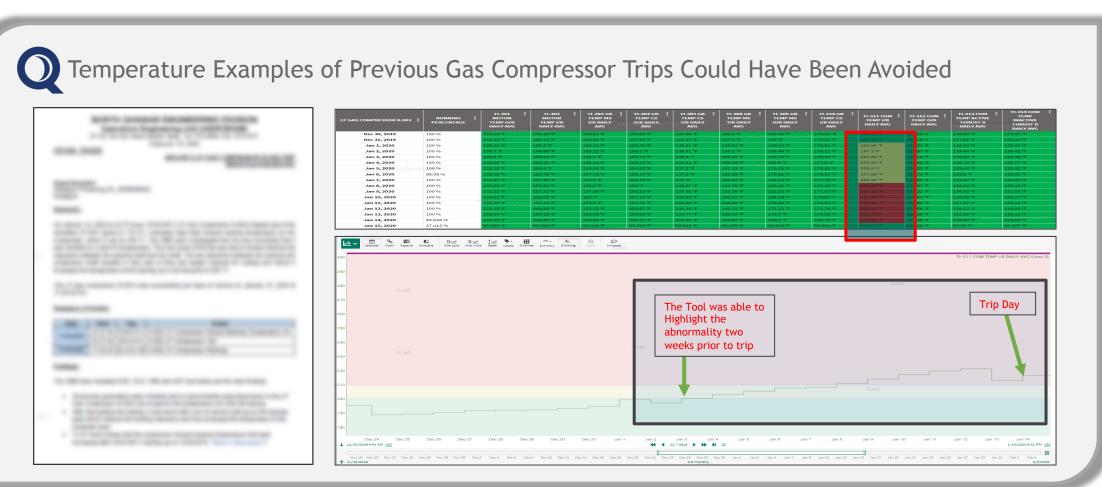

### Results and Analysis

Temperature Examples of Previous Gas Compressor Trips Could Have Been Avoided Dec 31, 20 lan 1 2020 100.92 Jan 2, 202 Jan 3, 202 lan 4, 202 an 5, 202 99.08 Jan 8, 2020 Jan 9, 2020 Jan 10, 202 Jan 11, 2020 Jan 12, 20 Jan 13, 2020 100.96 Jan 14, 2020 Jan 15, 20 Calender Chain Capacie Compare One Lane One Vivia Reset Labels Oridines Summary Dimming Zoom Amotest