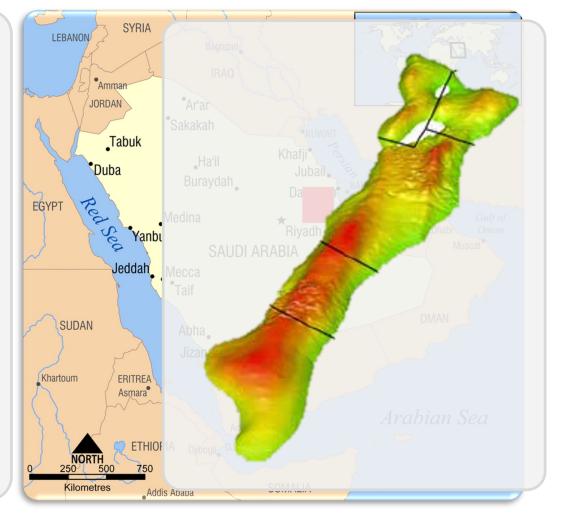

## North Ghawar Producing Department - NGPD

#### NGPD Operates 9 Gas Oil Separation Plants (GOSP) at Ghawar Field.

- +40 Pressure Vessels
- > +10 Gas Compressors
- +25 Salt Water Injection Pumps
- > +20 Oil Charge/Shipper Pumps

connect