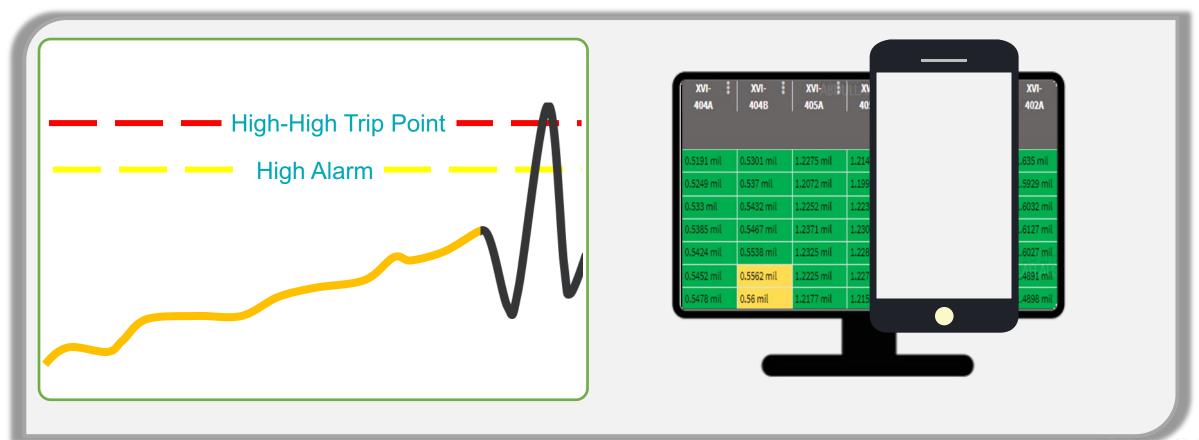

#### Results and Analysis

Vibration Examples of Previous Gas Compressor Trips Could Have Been Avoided

### Results and Analysis

Temperature Examples of Previous Gas Compressor Trips Could Have Been Avoided Dec 31, 20 lan 1 2020 100.92 Jan 2, 202 Jan 3, 202 lan 4, 202 an 5, 202 99.08 Jan 8, 2020 Jan 9, 2020 Jan 10, 202 Jan 11, 2020 Jan 12, 20 Jan 13, 2020 100.96 Jan 14, 2020 Jan 15, 20 Calender Chain Capacie Compare One Lane One Vivia Reset Labels Oridines Summary Dimming Zoom Amotest