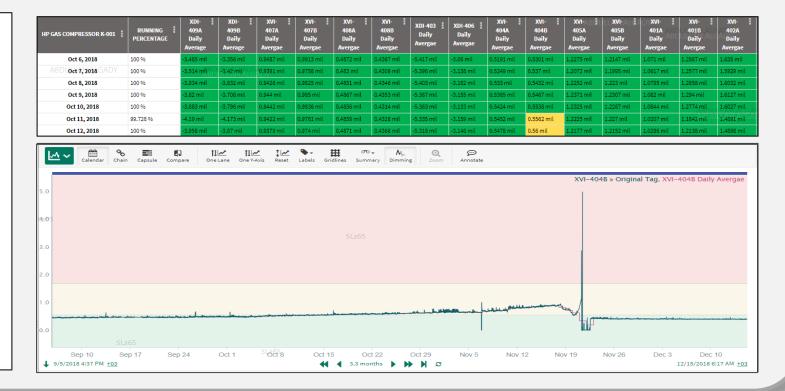

connect



### **NGPD Process Overview**





### **Business Challenges Overview**

### Gas Compressors Failure History 2013-2022



 Instrumentation (vibration, temperature and process)

Process Abnormality

Lube and Seal oil systems





### **Business Challenges Overview**





## Seeq Advanced Analytical Tool Overview

> 14 Trips Due to The Mechanical Parts Temperature and Vibration Elements During 2018-2022





## Seeq Advanced Analytical Tool Overview

#### Results and Analysis



connequ



### First Failure Prediction Example

#### Results and Analysis

Vibration Examples of Previous Gas Compressor Trips Could Have Been Avoided







### First Failure Prediction Example

#### Results and Analysis

Vibration Examples of Previous Gas Compressor Trips Could Have Been Avoided







### Second Failure Prediction Example

#### Results and Analysis



connequ



### Second Failure Prediction Example

### Results and Analysis

Temperature Examples of Previous Gas Compressor Trips Could Have Been Avoided Dec 31, 20 lan 1 2020 100.92 Jan 2, 202 Jan 3, 202 lan 4, 202 an 5, 202 99.08 Jan 8, 2020 Jan 9, 2020 Jan 10, 202 Jan 11, 2020 Jan 12, 20 Jan 13, 2020 100.96 Jan 14, 2020 Jan 15, 20 Calender Chain Capacie Compare One Lane One Vivia Reset Labels Oridines Summary Dimming Zoom Amotest



### **Realized Benefits**

#### > Benefits





### **Path Forward**

> Incorporated at NGPD Reliability Center





### Path Forward

> Incorporated at NGPD Reliability Center





# Thank You