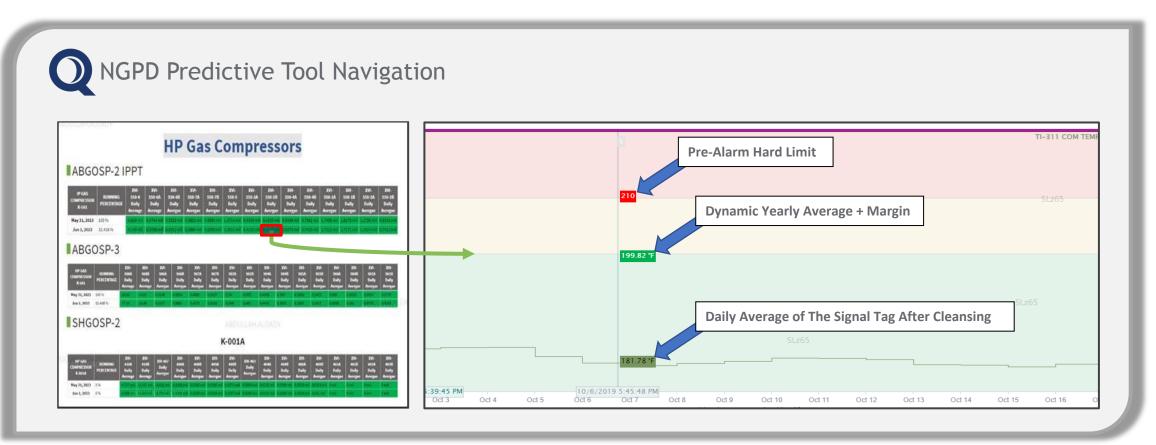

### Results and Analysis

Temperature Examples of Previous Gas Compressor Trips Could Have Been Avoided Dec 31, 20 lan 1 2020 100.92 Jan 2, 202 Jan 3, 202 lan 4, 202 an 5, 202 99.08 Jan 8, 2020 Jan 9, 2020 Jan 10, 202 Jan 11, 2020 Jan 12, 20 Jan 13, 2020 100.96 Jan 14, 2020 Jan 15, 20 Calender Chain Capacie Compare One Lane One Vivia Reset Labels Oridines Summary Dimming Zoom Amotest