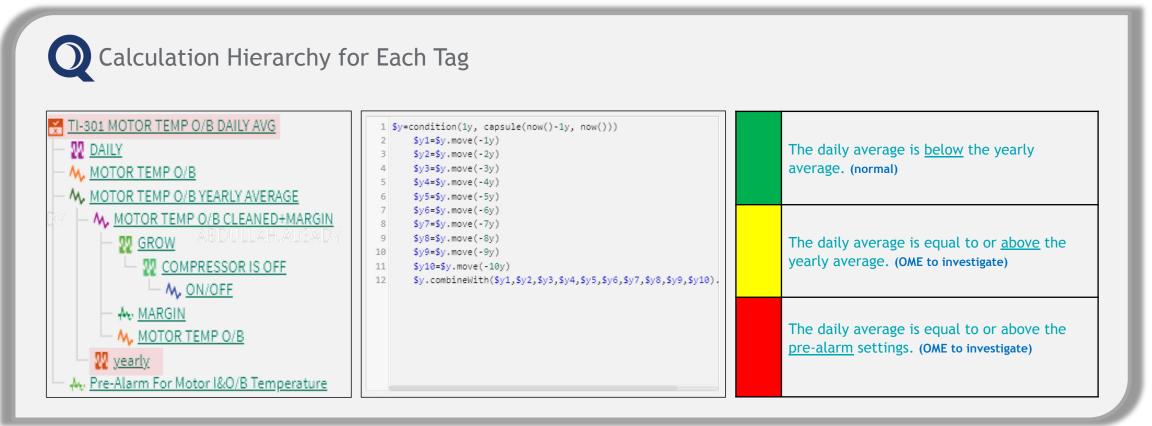

## Seeq Advanced Analytical Tool Overview

> 14 Trips Due to The Mechanical Parts Temperature and Vibration Elements During 2018-2022

## Seeq Advanced Analytical Tool Overview